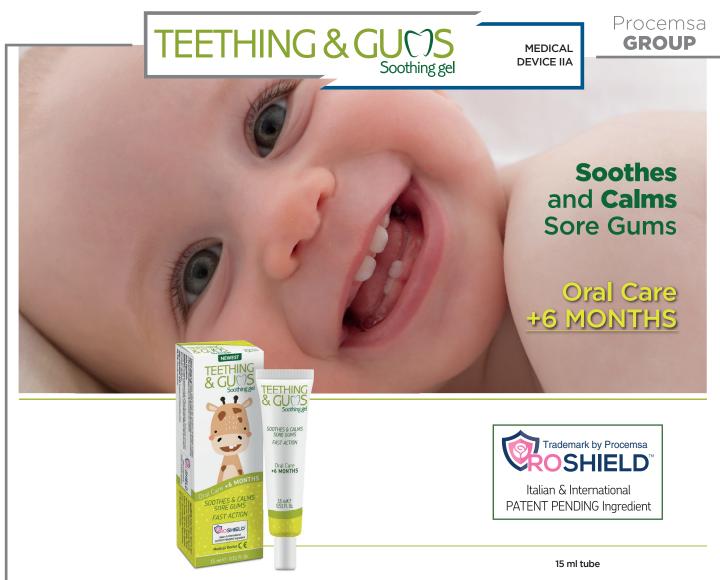

TEETHING & GUMS Soothing Gel is a **muco-adhesive gel, Medical device class IIa,** that quickly makes a film on the gum, **relieving pain and discomfort due to teething in children,** start from 6 months of age. The formula contains HMW **hyaluronic acid** sodium salt and pectin, ingredients that are able to form the film on the interested parts. It also contains high quality natural vegetal extracts (Rosa Damascena petals, Chamomile, Aloe vera gel and Mallow).

## **USEFUL FOR:**

Soothes and calms sore gums 2 Fast action