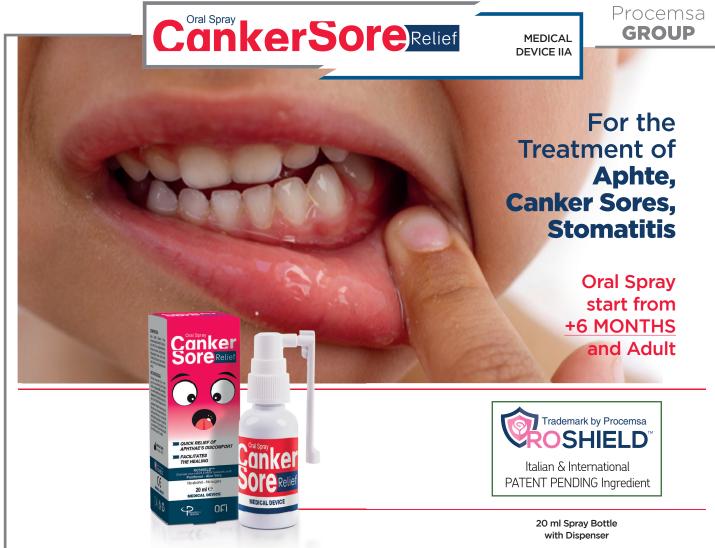

CANKER SORE Relief Oral Spray is a **medical device class IIA**, especially designed for children, start from 6 months of age, and adult, **for the treatment of aphte, canker sores, stomatitis.** Its formula is based on the patented ROSHIELD ingredient (Damask rose extract and hyaluronic acid sodium salt HMW). Thanks to its special composition, CANKER SORE acts with an effective barrier effect, enabling a rapid reduction of the local pain and promoting healing of canker sores. The mint flavour makes the application pleasant. The formula is enriched of the patented raw material ROSHIELD™, composed of Damask rose bud extract and HMW hyaluronic acid sodium salt. ROSHIELD™ has a soothing, protective, **specific action for the buccal mucosa.** The synergy of rose extract and hyaluronic acid, is covered by an Italian patent, and an international patent application.

## **USEFUL FOR:**

1 It relieves discomfort and pain quickly

2 It facilitates the healing of canker sores, reducing their duration