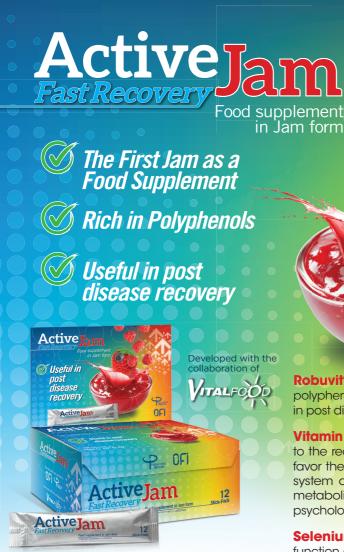

PACKAGING: 12 STICKPACK of 15 ml Robuvit® French oak extract: source of polyphenols with antioxidant action useful in post disease recovery.

Vitamin B6 and Vitamin B12: contribute to the reduction of tiredness and fatigue, favor the normal function of the immune system and the normal energy-yielding metabolism, contribute to normal psychological function.

**Selenium:** contributes to the normal function of the immune system and to the protection of cells from oxidative stress.

## **TECHNICAL INFORMATION**

| COMPONENT AMOUNT per 100 ml |                | per 15 ml      | NRV* |
|-----------------------------|----------------|----------------|------|
| STRAWBERRY JAM              | 67 g           | 10 g           |      |
| CRANBERRY JAM               |                |                |      |
| ROBUVIT®                    | 400 mg         | 60 mg          |      |
| VITAMIN B6                  | 9 mg           | 1,4 mg         | 100% |
| VITAMIN B12                 | <b>17 μ</b> g  | 2,5 <i>µ</i> g | 100% |
| SELENIUM                    | <b>367 μ</b> g | 55 <i>μ</i> g  | 100% |